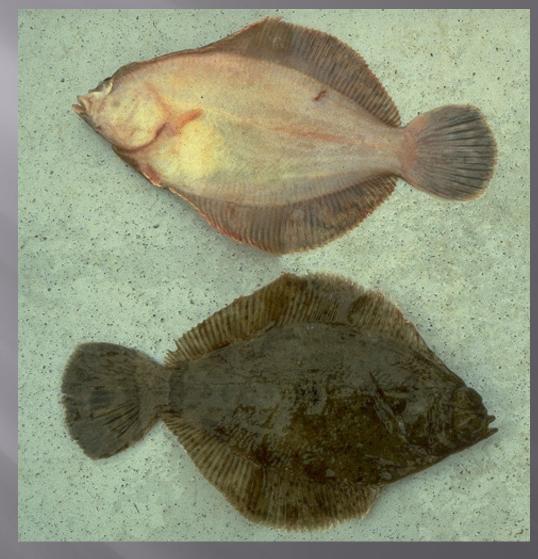

Bering Flounder
- Rex Sole & Longhead Dab

### Both ADB & Anal Spine

- Rock Soles
- English, Sand, Butter Sole



### **Greenland turbot**



### Arrowtooth flounder



### Kamchatka flounder

#### Greenland turbot



#### Arrowtooth flounder

### Kamchatka

### Arrowtooth



#### Kamchatka flounder

#### Arrowtooth flounder





### Dover sole



# Deep-sea sole



### Pacific halibut



### Pacific halibut (blind side)



### Yellowfin sole



# Alaska plaice



# Starry flounder



# Rex sole



### Slender sole



# Longhead dab

### Alaska plaice



### Longhead dab



### Flathead sole

### Bering flounder

#### Flathead sole





### Petrale sole



### Petrale sole (head)



### Northern rock sole



### Northern rock sole (blind side)



### Southern rock sole



# English sole



# C-O sole



# Curlfin sole



#### Rock sole

### Yellowfin sole



#### Flathead sole





#### Bigmouth Sculpin (Hemitripterus)







### Hemilepidotus

### Hemilepidotus



Longfin IL (Aleutians)

Butterfly Sculpin (Bering Sea)

### **Bigmouth Sculpin**





#### Great Sculpin

### Sculpins



#### Plain Sculpin

### Warty Sculpin



### Myoxocephalus



#### Darkfin Sculpin



# Cottidae sp.