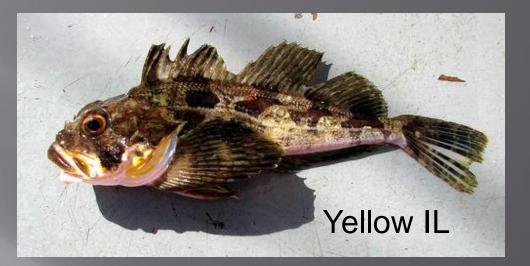

### Hemilepidotus

### Hemilepidotus

Longfin IL (Aleutians)

Butterfly Sculpin (Bering Sea)