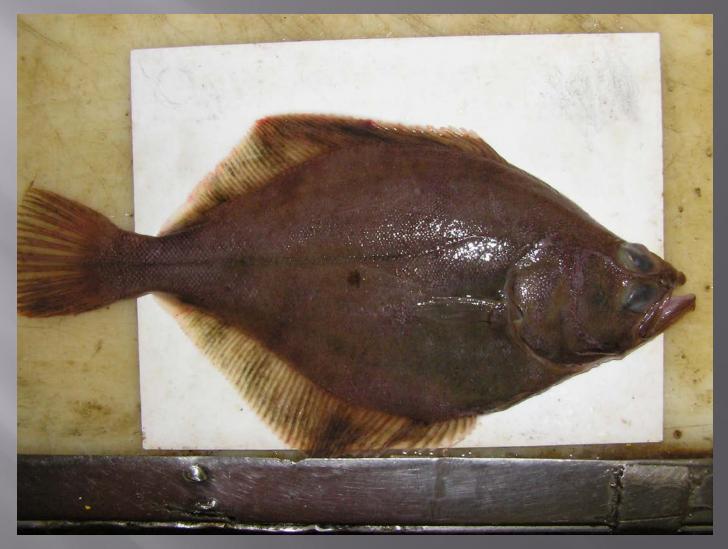

nt Characters**

ADB - Accessory dorsal branch of the lateral line

Anal Spine



# Groups

### No ADB & No Anal Spine

- Greenland Turbot & Kam/ATF
- Dover Sole

### Anal Spine but No ADB

- Yellowfin Sole
- Flathead & Bering Flounder
- Rex Sole & Longhead Dab

### Both ADB & Anal Spine

- Rock Soles
- English, Sand, Butter Sole



### **Greenland turbot**



### Arrowtooth flounder



### Kamchatka flounder

#### Greenland turbot



#### Arrowtooth flounder

### Kamchatka

### Arrowtooth



#### Kamchatka flounder

#### Arrowtooth flounder





### Dover sole



# Deep-sea sole



### Pacific halibut



### Pacific halibut (blind side)



### Yellowfin sole



# Alaska plaice



# Starry flounder



# Rex sole



### Slender sole



# Longhead dab

### Alaska plaice



### Longhead dab



### Flathead sole

### Bering flounder

#### Flathead sole





### Petrale sole



### Petrale sole (head)



### Northern rock sole



### Northern rock sole (blind side)



### Southern rock sole



# English sole



# C-O sole



# Curlfin sole



#### Rock sole

### Yellowfin sole



#### Flathead sole





#### Bigmouth Sculpin (Hemitripterus)







### Hemilepidotus

### Hemilepidotus



Longfin IL (Aleutians)

Butterfly Sculpin (Bering Sea)

### **Bigmouth Sculpin**





#### Great Sculpin

### Sculpins



#### Plain Sculpin

### Warty Sculpin



### Myoxocephalus



#### Darkfin Sculpin



# Cottidae sp.