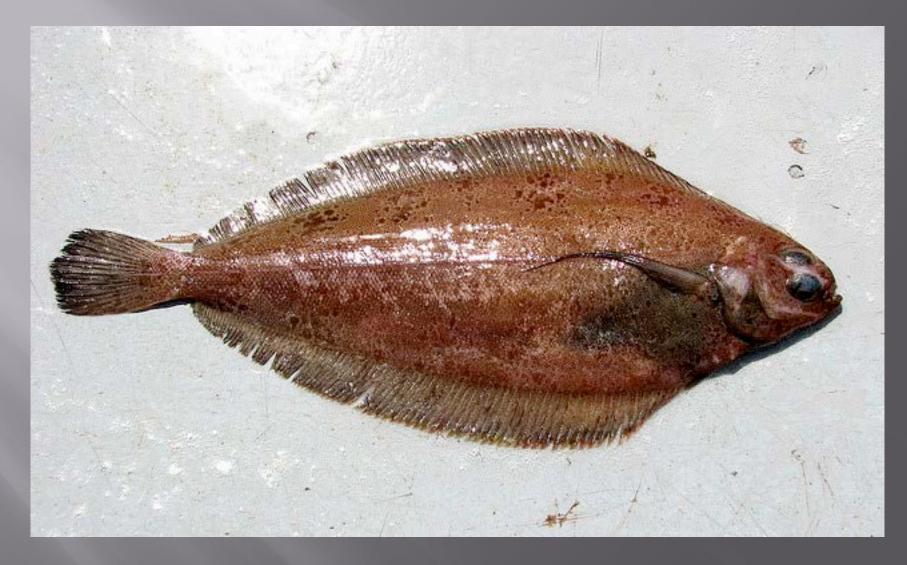

### Anal Spine but No ADB

- Yellowfin Sole
- Flathead & Bering Flounder
- Rex Sole & Longhead Dab

### Flathead sole