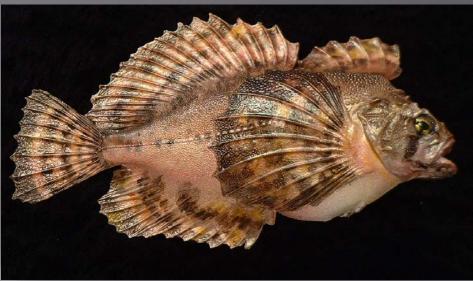

halibut (blind side)



### Yellowfin sole



# Alaska plaice



# Starry flounder



# Rex sole



### Slender sole



# Longhead dab

### Alaska plaice



### Longhead dab



### Flathead sole

### Bering flounder

#### Flathead sole





### Petrale sole



### Petrale sole (head)



### Northern rock sole



### Northern rock sole (blind side)



### Southern rock sole



# English sole



# C-O sole



# Curlfin sole



#### Rock sole

### Yellowfin sole



#### Flathead sole





#### Bigmouth Sculpin (Hemitripterus)







### Hemilepidotus

### Hemilepidotus



Longfin IL (Aleutians)

Butterfly Sculpin (Bering Sea)

### **Bigmouth Sculpin**





#### Great Sculpin

### Sculpins



#### Plain Sculpin

### Warty Sculpin



### Myoxocephalus



#### Darkfin Sculpin



# Cottidae sp.