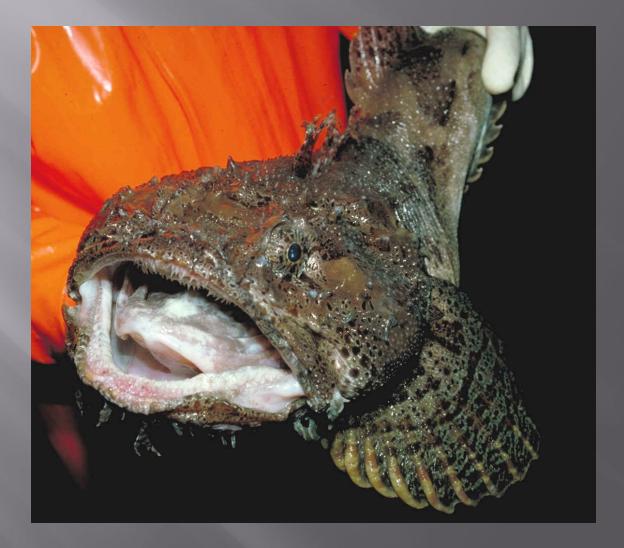

Arrowtooth



#### Kamchatka flounder

#### Arrowtooth flounder





### Dover sole



# Deep-sea sole



### Pacific halibut



### Pacific halibut (blind side)



### Yellowfin sole



# Alaska plaice



# Starry flounder



# Rex sole



### Slender sole



# Longhead dab

### Alaska plaice



### Longhead dab



### Flathead sole

### Bering flounder

#### Flathead sole





### Petrale sole



### Petrale sole (head)



### Northern rock sole



### Northern rock sole (blind side)



### Southern rock sole



# English sole



# C-O sole



# Curlfin sole



#### Rock sole

### Yellowfin sole



#### Flathead sole





#### Bigmouth Sculpin (Hemitripterus)







### Hemilepidotus

### Hemilepidotus



Longfin IL (Aleutians)

Butterfly Sculpin (Bering Sea)

### **Bigmouth Sculpin**





#### Great Sculpin

### Sculpins



#### Plain Sculpin

### Warty Sculpin



### Myoxocephalus



#### Darkfin Sculpin



# Cottidae sp.