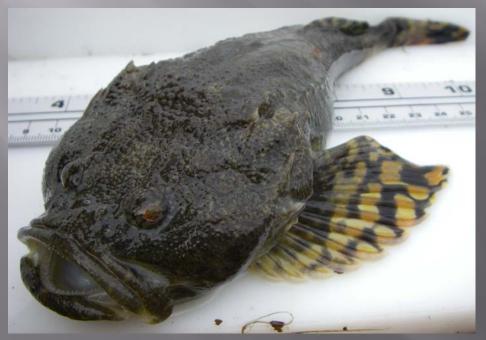

libut (blind side)



### Yellowfin sole



# Alaska plaice



# Starry flounder



# Rex sole



### Slender sole



# Longhead dab

### Alaska plaice



### Longhead dab



### Flathead sole

### Bering flounder

#### Flathead sole





### Petrale sole



### Petrale sole (head)



### Northern rock sole



### Northern rock sole (blind side)



### Southern rock sole



# English sole



# C-O sole



# Curlfin sole



#### Rock sole

### Yellowfin sole



#### Flathead sole





#### Bigmouth Sculpin (Hemitripterus)







### Hemilepidotus

### Hemilepidotus



Longfin IL (Aleutians)

Butterfly Sculpin (Bering Sea)

### **Bigmouth Sculpin**





#### Great Sculpin

### Sculpins



#### Plain Sculpin

### Warty Sculpin



### Myoxocephalus



#### Darkfin Sculpin



# Cottidae sp.