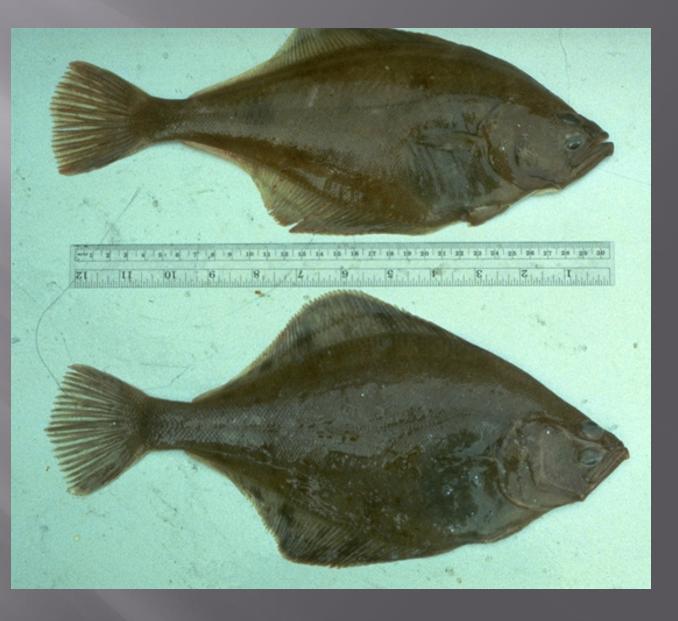

line

Anal Spine



# Groups

### No ADB & No Anal Spine

- Greenland Turbot & Kam/ATF
- Dover Sole

### Anal Spine but No ADB

- Yellowfin Sole
- Flathead & Bering Flounder
- Rex Sole & Longhead Dab

### Both ADB & Anal Spine

- Rock Soles
- English, Sand, Butter Sole



### **Greenland turbot**



### Arrowtooth flounder



### Kamchatka flounder

#### Greenland turbot



#### Arrowtooth flounder

### Kamchatka

### Arrowtooth



#### Kamchatka flounder

#### Arrowtooth flounder





### Dover sole



# Deep-sea sole



### Pacific halibut



### Pacific halibut (blind side)



### Yellowfin sole



# Alaska plaice



# Starry flounder



# Rex sole



### Slender sole



# Longhead dab

### Alaska plaice



### Longhead dab



### Flathead sole

### Bering flounder

#### Flathead sole





### Petrale sole



### Petrale sole (head)



### Northern rock sole



### Northern rock sole (blind side)



### Southern rock sole



# English sole



# C-O sole



# Curlfin sole



#### Rock sole

### Yellowfin sole



#### Flathead sole





#### Bigmouth Sculpin (Hemitripterus)







### Hemilepidotus

### Hemilepidotus



Longfin IL (Aleutians)

Butterfly Sculpin (Bering Sea)

### **Bigmouth Sculpin**





#### Great Sculpin

### Sculpins



#### Plain Sculpin

### Warty Sculpin



### Myoxocephalus



#### Darkfin Sculpin



# Cottidae sp.