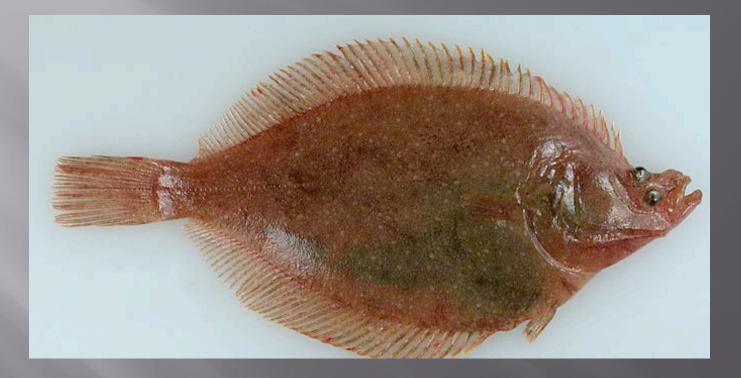

### Anal Spine but No ADB

- Yellowfin Sole
- Flathead & Bering Flounder
- Rex Sole & Longhead Dab

### Yellowfin sole