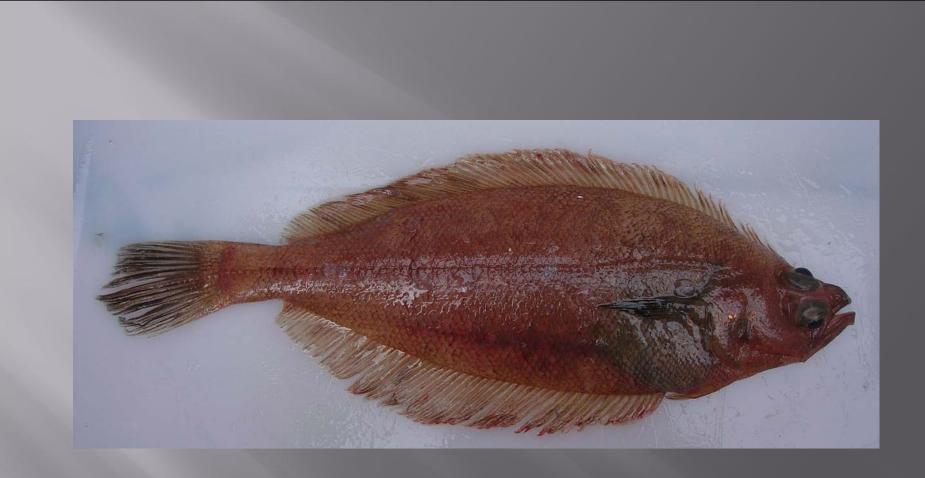

### Anal Spine but No ADB

- Yellowfin Sole
- Flathead & Bering Flounder
- Rex Sole & Longhead Dab

### Bering flounder