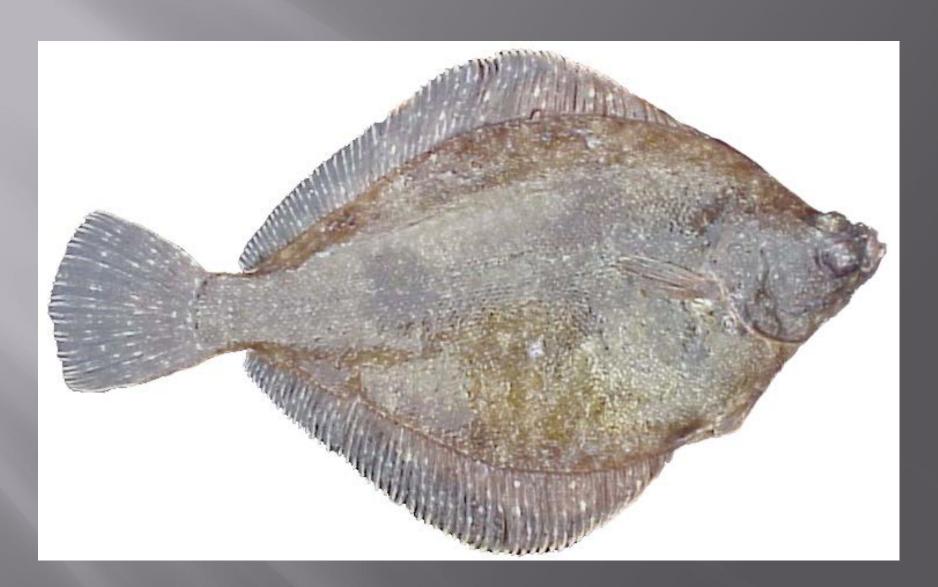

l Spine

- Greenland Turbot & Kam/ATF
- Dover Sole

### Anal Spine but No ADB

- Yellowfin Sole
- Flathead & Bering Flounder
- Rex Sole & Longhead Dab

### Both ADB & Anal Spine

- Rock Soles
- English, Sand, Butter Sole



### **Greenland turbot**



### Arrowtooth flounder



### Kamchatka flounder

#### Greenland turbot



#### Arrowtooth flounder

### Kamchatka

### Arrowtooth



#### Kamchatka flounder

#### Arrowtooth flounder





### Dover sole



# Deep-sea sole



### Pacific halibut



### Pacific halibut (blind side)



### Yellowfin sole



# Alaska plaice



# Starry flounder



# Rex sole



### Slender sole



# Longhead dab

### Alaska plaice



### Longhead dab



### Flathead sole

### Bering flounder

#### Flathead sole





### Petrale sole



### Petrale sole (head)



### Northern rock sole



### Northern rock sole (blind side)



### Southern rock sole



# English sole



# C-O sole



# Curlfin sole



#### Rock sole

### Yellowfin sole



#### Flathead sole





#### Bigmouth Sculpin (Hemitripterus)







### Hemilepidotus

### Hemilepidotus



Longfin IL (Aleutians)

Butterfly Sculpin (Bering Sea)

### **Bigmouth Sculpin**





#### Great Sculpin

### Sculpins



#### Plain Sculpin

### Warty Sculpin



### Myoxocephalus



#### Darkfin Sculpin



# Cottidae sp.