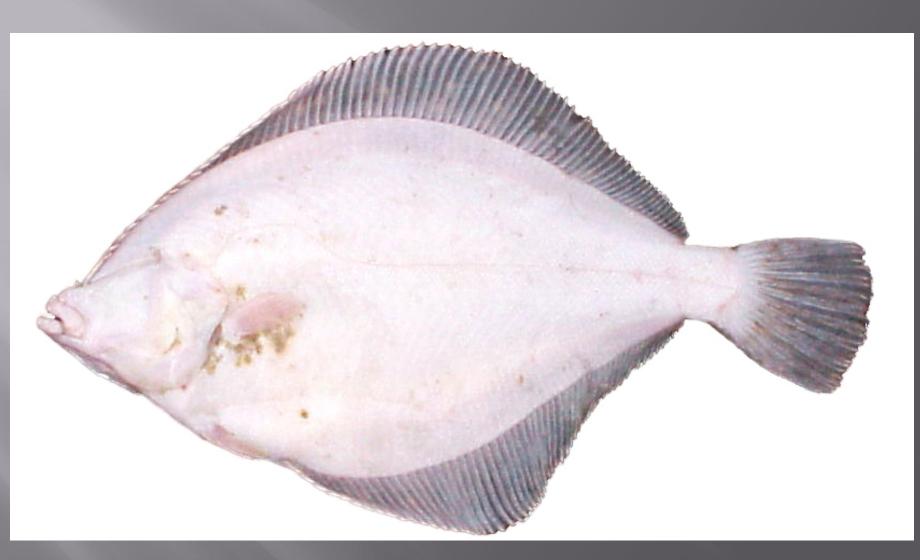

t & Kam/ATF
- Dover Sole

### Anal Spine but No ADB

- Yellowfin Sole
- Flathead & Bering Flounder
- Rex Sole & Longhead Dab

### Both ADB & Anal Spine

- Rock Soles
- English, Sand, Butter Sole



### **Greenland turbot**



### Arrowtooth flounder



### Kamchatka flounder

#### Greenland turbot



#### Arrowtooth flounder

### Kamchatka

### Arrowtooth



#### Kamchatka flounder

#### Arrowtooth flounder





### Dover sole



# Deep-sea sole



### Pacific halibut



### Pacific halibut (blind side)



### Yellowfin sole



# Alaska plaice



# Starry flounder



# Rex sole



### Slender sole



# Longhead dab

### Alaska plaice



### Longhead dab



### Flathead sole

### Bering flounder

#### Flathead sole





### Petrale sole



### Petrale sole (head)



### Northern rock sole



### Northern rock sole (blind side)



### Southern rock sole



# English sole



# C-O sole



# Curlfin sole



#### Rock sole

### Yellowfin sole



#### Flathead sole





#### Bigmouth Sculpin (Hemitripterus)







### Hemilepidotus

### Hemilepidotus



Longfin IL (Aleutians)

Butterfly Sculpin (Bering Sea)

### **Bigmouth Sculpin**





#### Great Sculpin

### Sculpins



#### Plain Sculpin

### Warty Sculpin



### Myoxocephalus



#### Darkfin Sculpin



# Cottidae sp.