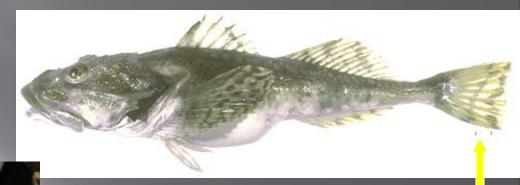

#### Arrowtooth flounder





### Dover sole



# Deep-sea sole



### Pacific halibut



### Pacific halibut (blind side)



### Yellowfin sole



# Alaska plaice



# Starry flounder



# Rex sole



### Slender sole



# Longhead dab

### Alaska plaice



### Longhead dab



### Flathead sole

### Bering flounder

#### Flathead sole





### Petrale sole



### Petrale sole (head)



### Northern rock sole



### Northern rock sole (blind side)



### Southern rock sole



# English sole



# C-O sole



# Curlfin sole



#### Rock sole

### Yellowfin sole



#### Flathead sole





#### Bigmouth Sculpin (Hemitripterus)







### Hemilepidotus

### Hemilepidotus



Longfin IL (Aleutians)

Butterfly Sculpin (Bering Sea)

### **Bigmouth Sculpin**





#### Great Sculpin

### Sculpins



#### Plain Sculpin

### Warty Sculpin



### Myoxocephalus



#### Darkfin Sculpin



# Cottidae sp.