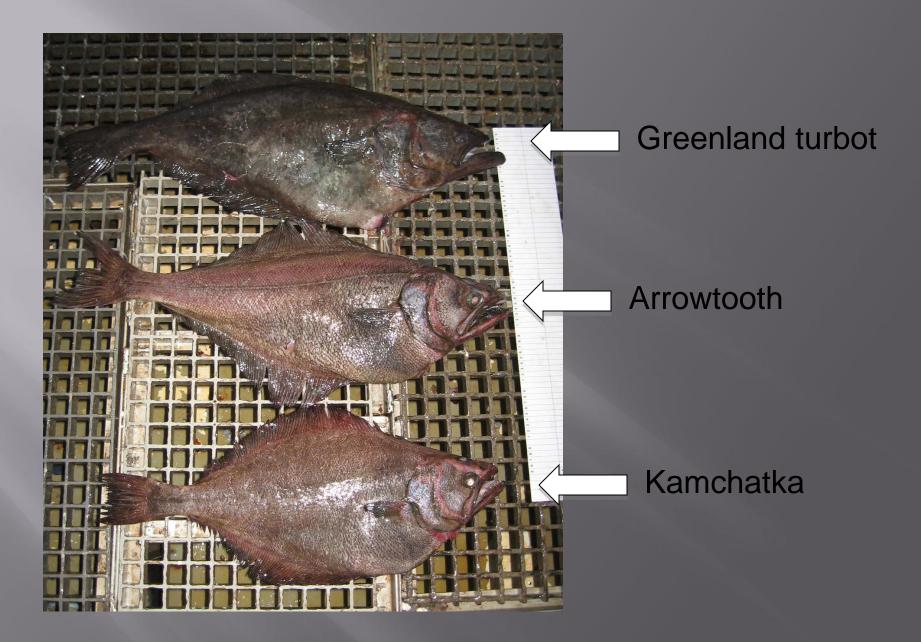

### **Greenland turbot**

### Arrowtooth flounder

### Kamchatka flounder

#### Greenland turbot

#### Arrowtooth flounder

### Kamchatka

### Arrowtooth

#### Kamchatka flounder