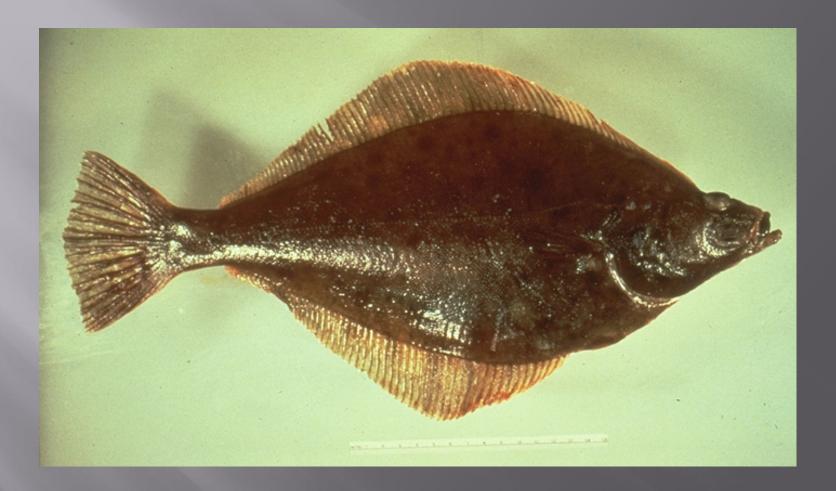

Sole
- Flathead & Bering Flounder
- Rex Sole & Longhead Dab

### Both ADB & Anal Spine

- Rock Soles
- English, Sand, Butter Sole



### **Greenland turbot**



### Arrowtooth flounder



### Kamchatka flounder

#### Greenland turbot



#### Arrowtooth flounder

### Kamchatka

### Arrowtooth



#### Kamchatka flounder

#### Arrowtooth flounder





### Dover sole



# Deep-sea sole



### Pacific halibut



### Pacific halibut (blind side)



### Yellowfin sole



# Alaska plaice



# Starry flounder



# Rex sole



### Slender sole



# Longhead dab

### Alaska plaice



### Longhead dab



### Flathead sole

### Bering flounder

#### Flathead sole





### Petrale sole



### Petrale sole (head)



### Northern rock sole



### Northern rock sole (blind side)



### Southern rock sole



# English sole



# C-O sole



# Curlfin sole



#### Rock sole

### Yellowfin sole



#### Flathead sole





#### Bigmouth Sculpin (Hemitripterus)







### Hemilepidotus

### Hemilepidotus



Longfin IL (Aleutians)

Butterfly Sculpin (Bering Sea)

### **Bigmouth Sculpin**





#### Great Sculpin

### Sculpins



#### Plain Sculpin

### Warty Sculpin



### Myoxocephalus



#### Darkfin Sculpin



# Cottidae sp.