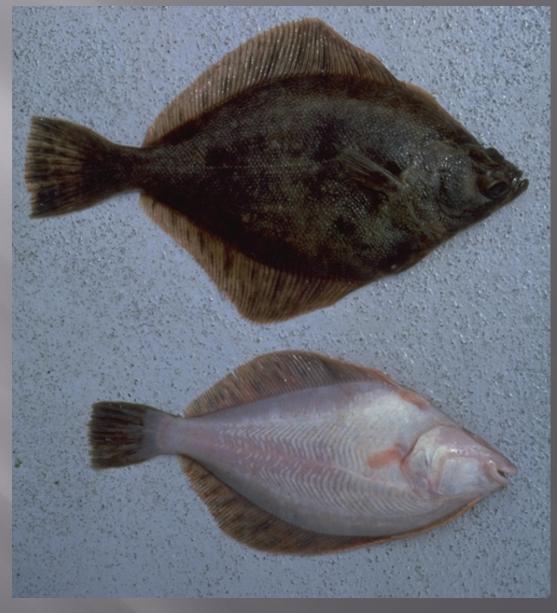

e but No ADB

- Yellowfin Sole
- Flathead & Bering Flounder
- Rex Sole & Longhead Dab

### Both ADB & Anal Spine

- Rock Soles
- English, Sand, Butter Sole



### **Greenland turbot**



### Arrowtooth flounder



### Kamchatka flounder

#### Greenland turbot



#### Arrowtooth flounder

### Kamchatka

### Arrowtooth



#### Kamchatka flounder

#### Arrowtooth flounder





### Dover sole



# Deep-sea sole



### Pacific halibut



### Pacific halibut (blind side)



### Yellowfin sole



# Alaska plaice



# Starry flounder



# Rex sole



### Slender sole



# Longhead dab

### Alaska plaice



### Longhead dab



### Flathead sole

### Bering flounder

#### Flathead sole





### Petrale sole



### Petrale sole (head)



### Northern rock sole



### Northern rock sole (blind side)



### Southern rock sole



# English sole



# C-O sole



# Curlfin sole



#### Rock sole

### Yellowfin sole



#### Flathead sole





#### Bigmouth Sculpin (Hemitripterus)







### Hemilepidotus

### Hemilepidotus



Longfin IL (Aleutians)

Butterfly Sculpin (Bering Sea)

### **Bigmouth Sculpin**





#### Great Sculpin

### Sculpins



#### Plain Sculpin

### Warty Sculpin



### Myoxocephalus



#### Darkfin Sculpin



# Cottidae sp.