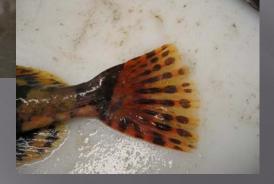

sole



# Deep-sea sole



### Pacific halibut



### Pacific halibut (blind side)



### Yellowfin sole



# Alaska plaice



# Starry flounder



# Rex sole



### Slender sole



# Longhead dab

### Alaska plaice



### Longhead dab



### Flathead sole

### Bering flounder

#### Flathead sole





### Petrale sole



### Petrale sole (head)



### Northern rock sole



### Northern rock sole (blind side)



### Southern rock sole



# English sole



# C-O sole



# Curlfin sole



#### Rock sole

### Yellowfin sole



#### Flathead sole





#### Bigmouth Sculpin (Hemitripterus)







### Hemilepidotus

### Hemilepidotus



Longfin IL (Aleutians)

Butterfly Sculpin (Bering Sea)

### **Bigmouth Sculpin**





#### Great Sculpin

### Sculpins



#### Plain Sculpin

### Warty Sculpin



### Myoxocephalus



#### Darkfin Sculpin



# Cottidae sp.