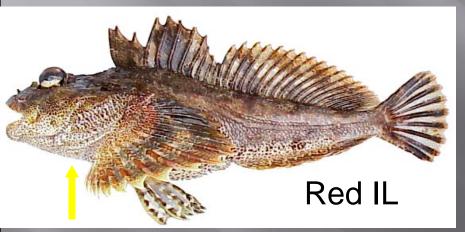

### Hemilepidotus

### Hemilepidotus

Longfin IL (Aleutians)

Butterfly Sculpin (Bering Sea)