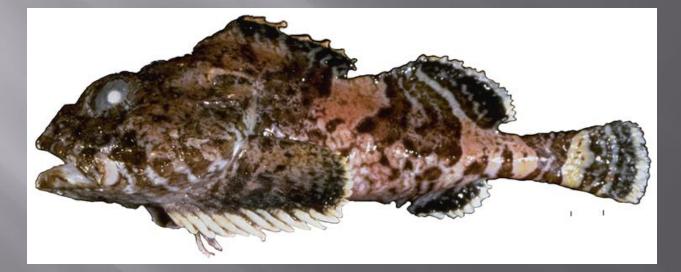

ole



### Pacific halibut



### Pacific halibut (blind side)



### Yellowfin sole



# Alaska plaice



# Starry flounder



# Rex sole



### Slender sole



# Longhead dab

### Alaska plaice



### Longhead dab



### Flathead sole

### Bering flounder

#### Flathead sole





### Petrale sole



### Petrale sole (head)



### Northern rock sole



### Northern rock sole (blind side)



### Southern rock sole



# English sole



# C-O sole



# Curlfin sole



#### Rock sole

### Yellowfin sole



#### Flathead sole





#### Bigmouth Sculpin (Hemitripterus)







### Hemilepidotus

### Hemilepidotus



Longfin IL (Aleutians)

Butterfly Sculpin (Bering Sea)

### **Bigmouth Sculpin**





#### Great Sculpin

### Sculpins



#### Plain Sculpin

### Warty Sculpin



### Myoxocephalus



#### Darkfin Sculpin



# Cottidae sp.