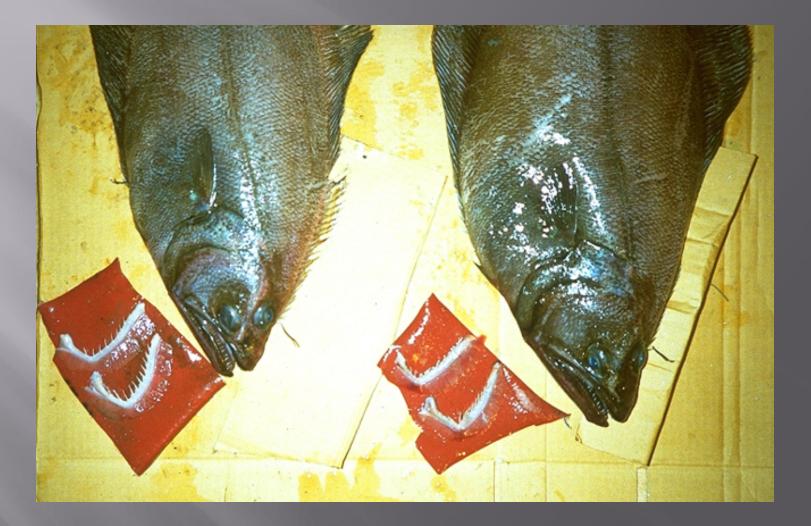

### **Greenland turbot**

### Arrowtooth flounder

### Kamchatka flounder

#### Greenland turbot

#### Arrowtooth flounder

### Kamchatka

### Arrowtooth

#### Kamchatka flounder