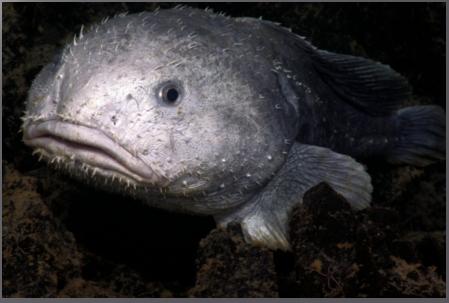

but (blind side)



### Yellowfin sole



# Alaska plaice



# Starry flounder



# Rex sole



### Slender sole



# Longhead dab

### Alaska plaice



### Longhead dab



### Flathead sole

### Bering flounder

#### Flathead sole





### Petrale sole



### Petrale sole (head)



### Northern rock sole



### Northern rock sole (blind side)



### Southern rock sole



# English sole



# C-O sole



# Curlfin sole



#### Rock sole

### Yellowfin sole



#### Flathead sole





#### Bigmouth Sculpin (Hemitripterus)







### Hemilepidotus

### Hemilepidotus



Longfin IL (Aleutians)

Butterfly Sculpin (Bering Sea)

### **Bigmouth Sculpin**





#### Great Sculpin

### Sculpins



#### Plain Sculpin

### Warty Sculpin



### Myoxocephalus



#### Darkfin Sculpin



# Cottidae sp.