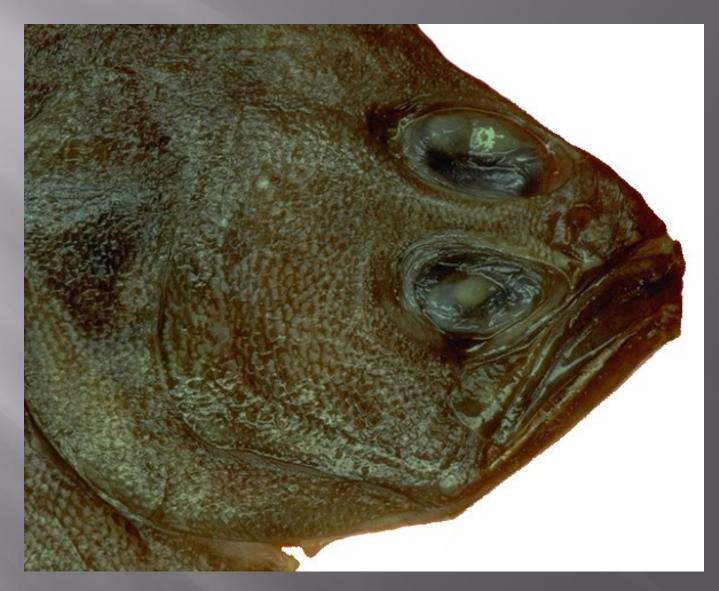

Groups

### No ADB & No Anal Spine

- Greenland Turbot & Kam/ATF
- Dover Sole

### Anal Spine but No ADB

- Yellowfin Sole
- Flathead & Bering Flounder
- Rex Sole & Longhead Dab

### Both ADB & Anal Spine

- Rock Soles
- English, Sand, Butter Sole



### **Greenland turbot**



### Arrowtooth flounder



### Kamchatka flounder

#### Greenland turbot



#### Arrowtooth flounder

### Kamchatka

### Arrowtooth



#### Kamchatka flounder

#### Arrowtooth flounder





### Dover sole



# Deep-sea sole



### Pacific halibut



### Pacific halibut (blind side)



### Yellowfin sole



# Alaska plaice



# Starry flounder



# Rex sole



### Slender sole



# Longhead dab

### Alaska plaice



### Longhead dab



### Flathead sole

### Bering flounder

#### Flathead sole





### Petrale sole



### Petrale sole (head)



### Northern rock sole



### Northern rock sole (blind side)



### Southern rock sole



# English sole



# C-O sole



# Curlfin sole



#### Rock sole

### Yellowfin sole



#### Flathead sole





#### Bigmouth Sculpin (Hemitripterus)







### Hemilepidotus

### Hemilepidotus



Longfin IL (Aleutians)

Butterfly Sculpin (Bering Sea)

### **Bigmouth Sculpin**





#### Great Sculpin

### Sculpins



#### Plain Sculpin

### Warty Sculpin



### Myoxocephalus



#### Darkfin Sculpin



# Cottidae sp.