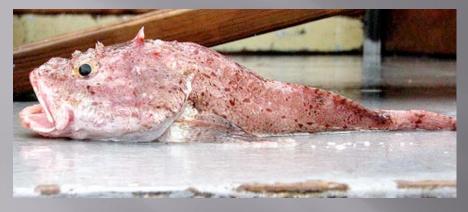

ut



### Pacific halibut (blind side)



### Yellowfin sole



# Alaska plaice



# Starry flounder



# Rex sole



### Slender sole



# Longhead dab

### Alaska plaice



### Longhead dab



### Flathead sole

### Bering flounder

#### Flathead sole





### Petrale sole



### Petrale sole (head)



### Northern rock sole



### Northern rock sole (blind side)



### Southern rock sole



# English sole



# C-O sole



# Curlfin sole



#### Rock sole

### Yellowfin sole



#### Flathead sole





#### Bigmouth Sculpin (Hemitripterus)







### Hemilepidotus

### Hemilepidotus



Longfin IL (Aleutians)

Butterfly Sculpin (Bering Sea)

### **Bigmouth Sculpin**





#### Great Sculpin

### Sculpins



#### Plain Sculpin

### Warty Sculpin



### Myoxocephalus



#### Darkfin Sculpin



# Cottidae sp.