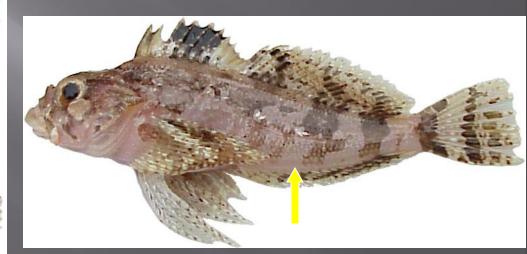

### Hemilepidotus

### Hemilepidotus

Longfin IL (Aleutians)

Butterfly Sculpin (Bering Sea)