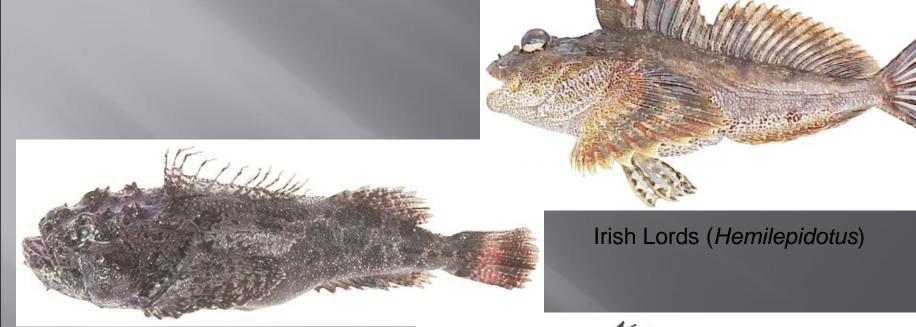

### Hemilepidotus

### Hemilepidotus

Longfin IL (Aleutians)

Butterfly Sculpin (Bering Sea)