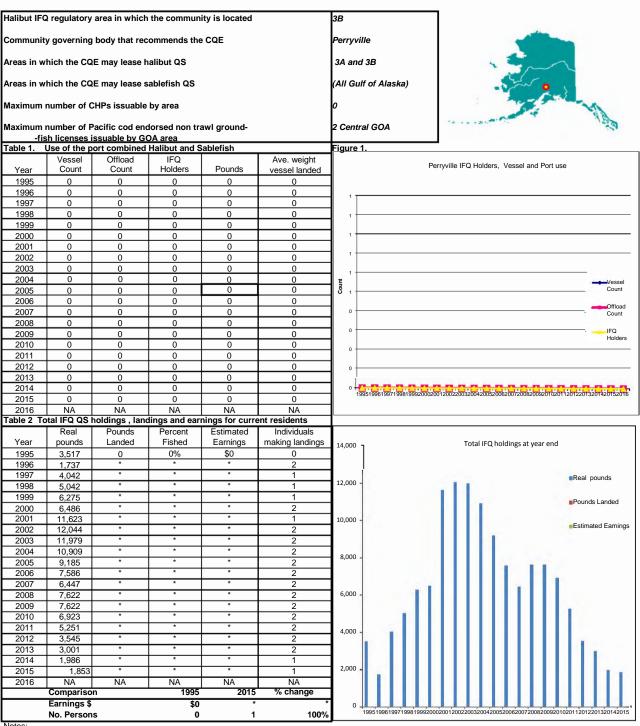

# Index for Designated Eligible Communities Community Quota Program

| Section I- Sou | theastern Alaska       | Section II -  | Southcer   | ntral Alaska                 |
|----------------|------------------------|---------------|------------|------------------------------|
| Page City      |                        |               | Page       | City                         |
| 1 Ang          | oon                    |               | 25         | Akhiok                       |
| 2 Coff         | man Cove               |               | 26         | Chenega Bay                  |
| 3 Crai         | g                      |               | 27         | Chignik Area                 |
| 4 Edn          | a Bay                  |               | 28         | Cold Bay *                   |
| 5… Elfir       | Cove                   |               | 29         | Halibut Cove                 |
| 6 Gan          | ne Creek *             |               | 30         | Ivanof Bay                   |
| 7 Gus          | tavus                  |               | 31         | Karluk                       |
| 8 Holl         | is                     |               | 32         | King Cove                    |
| 9 Hoo          | nah                    |               | 33         | Larsen Bay                   |
| 10 Hyd         | aburg                  |               | 34         | Nanwalek                     |
| 11 Kak         | e                      |               | 35         | Old Harbor                   |
| 12 Kas         | aan                    |               | 36         | Ouzinkie                     |
| 13… Klav       | vock                   |               | 37         | Perryville                   |
| 14 Met         | akatla                 |               | 38         | Port Graham                  |
| 15… Mey        | ers Chuck              |               | 39         | Port Lions                   |
| 16 Nau         | kati Bay *             |               | 40         | Sand Point                   |
| 17 Peli        | can                    |               | 41         | Seldovia                     |
| 18 Poir        | nt Baker               |               | 42         | Tatitlek                     |
| 19 Port        | Alexander              |               | 43         | Tyonek                       |
| 20 Port        | Protection             |               | 44         | Yakutat                      |
| 21 Ten         | akee                   |               | 45         | Total Southcentral Alaska    |
| 22 Tho         | rne Bay                | Section III - | Aleutian   | Island Communities           |
| 23 Wha         | ale Pass               |               | 46         | Adak*                        |
| 24 Tota        | al Southeastern Alaska | Section IV -  | Total Elig | jible Communities            |
|                |                        |               | 47         | Total Eligible Communities   |
|                |                        |               | 48         | Overview of program          |
|                |                        |               | 51         | Table CQE permit participate |