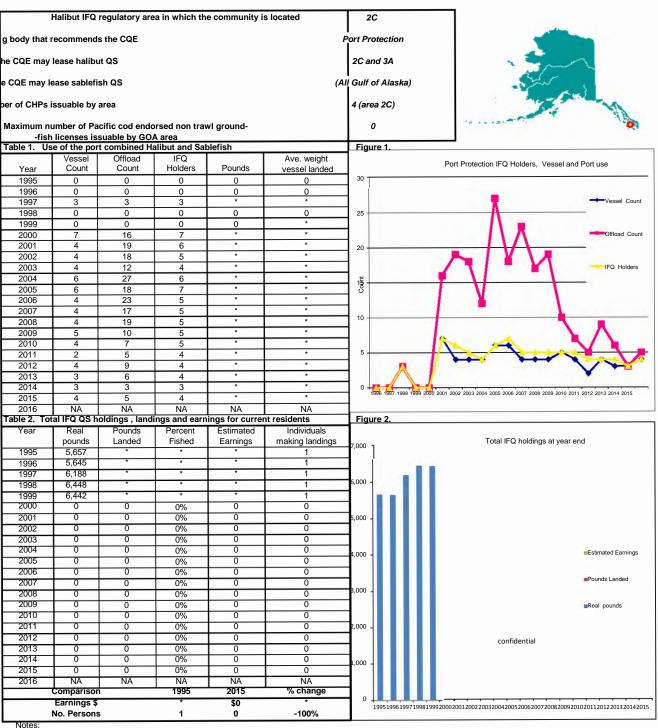

# Index for Designated Eligible Communities Community Quota Program

| Section I- Sou | theastern Alaska       | Section II -  | Southcer   | ntral Alaska                 |
|----------------|------------------------|---------------|------------|------------------------------|
| Page City      |                        |               | Page       | City                         |
| 1 Ang          | oon                    |               | 25         | Akhiok                       |
| 2 Coff         | man Cove               |               | 26         | Chenega Bay                  |
| 3 Crai         | g                      |               | 27         | Chignik Area                 |
| 4 Edn          | a Bay                  |               | 28         | Cold Bay *                   |
| 5… Elfir       | Cove                   |               | 29         | Halibut Cove                 |
| 6 Gan          | ne Creek *             |               | 30         | Ivanof Bay                   |
| 7 Gus          | tavus                  |               | 31         | Karluk                       |
| 8 Holl         | is                     |               | 32         | King Cove                    |
| 9 Hoo          | nah                    |               | 33         | Larsen Bay                   |
| 10 Hyd         | aburg                  |               | 34         | Nanwalek                     |
| 11 Kak         | e                      |               | 35         | Old Harbor                   |
| 12 Kas         | aan                    |               | 36         | Ouzinkie                     |
| 13… Klav       | vock                   |               | 37         | Perryville                   |
| 14 Met         | akatla                 |               | 38         | Port Graham                  |
| 15… Mey        | ers Chuck              |               | 39         | Port Lions                   |
| 16 Nau         | kati Bay *             |               | 40         | Sand Point                   |
| 17 Peli        | can                    |               | 41         | Seldovia                     |
| 18 Poir        | nt Baker               |               | 42         | Tatitlek                     |
| 19 Port        | Alexander              |               | 43         | Tyonek                       |
| 20 Port        | Protection             |               | 44         | Yakutat                      |
| 21 Ten         | akee                   |               | 45         | Total Southcentral Alaska    |
| 22 Tho         | rne Bay                | Section III - | Aleutian   | Island Communities           |
| 23 Wha         | ale Pass               |               | 46         | Adak*                        |
| 24 Tota        | al Southeastern Alaska | Section IV -  | Total Elig | jible Communities            |
|                |                        |               | 47         | Total Eligible Communities   |
|                |                        |               | 48         | Overview of program          |
|                |                        |               | 51         | Table CQE permit participate |