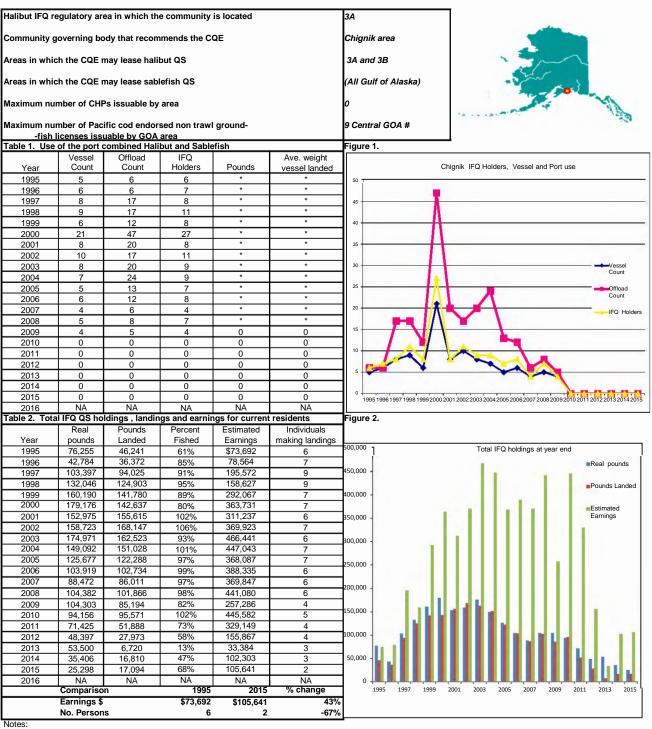

# Index for Designated Eligible Communities Community Quota Program

| Section I- Sou | theastern Alaska       | Section II -  | Southcer   | ntral Alaska                 |
|----------------|------------------------|---------------|------------|------------------------------|
| Page City      |                        |               | Page       | City                         |
| 1 Ang          | oon                    |               | 25         | Akhiok                       |
| 2 Coff         | man Cove               |               | 26         | Chenega Bay                  |
| 3 Crai         | g                      |               | 27         | Chignik Area                 |
| 4 Edn          | a Bay                  |               | 28         | Cold Bay *                   |
| 5… Elfir       | Cove                   |               | 29         | Halibut Cove                 |
| 6 Gan          | ne Creek *             |               | 30         | Ivanof Bay                   |
| 7 Gus          | tavus                  |               | 31         | Karluk                       |
| 8 Holl         | is                     |               | 32         | King Cove                    |
| 9 Hoo          | nah                    |               | 33         | Larsen Bay                   |
| 10 Hyd         | aburg                  |               | 34         | Nanwalek                     |
| 11 Kak         | e                      |               | 35         | Old Harbor                   |
| 12 Kas         | aan                    |               | 36         | Ouzinkie                     |
| 13… Klav       | vock                   |               | 37         | Perryville                   |
| 14 Met         | akatla                 |               | 38         | Port Graham                  |
| 15… Mey        | ers Chuck              |               | 39         | Port Lions                   |
| 16 Nau         | kati Bay *             |               | 40         | Sand Point                   |
| 17 Peli        | can                    |               | 41         | Seldovia                     |
| 18 Poir        | nt Baker               |               | 42         | Tatitlek                     |
| 19 Port        | Alexander              |               | 43         | Tyonek                       |
| 20 Port        | Protection             |               | 44         | Yakutat                      |
| 21 Ten         | akee                   |               | 45         | Total Southcentral Alaska    |
| 22 Tho         | rne Bay                | Section III - | Aleutian   | Island Communities           |
| 23 Wha         | ale Pass               |               | 46         | Adak*                        |
| 24 Tota        | al Southeastern Alaska | Section IV -  | Total Elig | jible Communities            |
|                |                        |               | 47         | Total Eligible Communities   |
|                |                        |               | 48         | Overview of program          |
|                |                        |               | 51         | Table CQE permit participate |