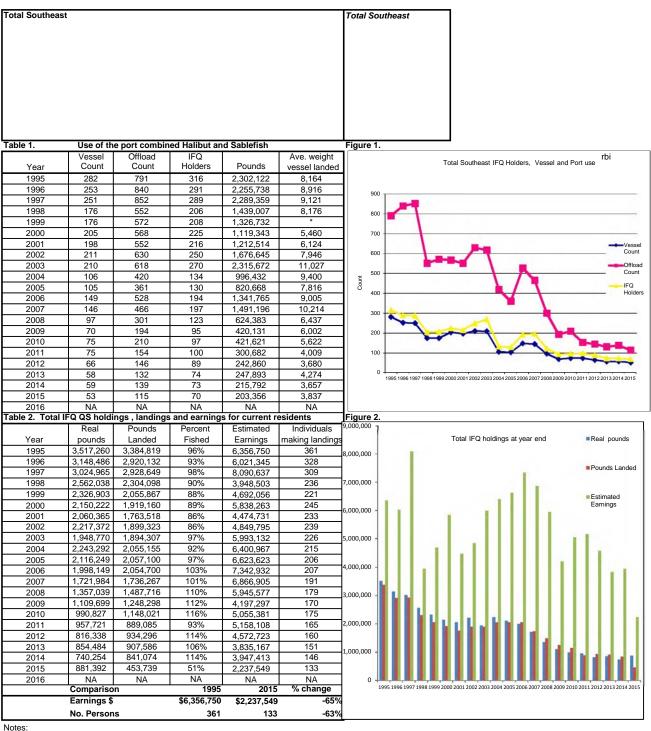

# Index for Designated Eligible Communities Community Quota Program

| Section I- Sou | theastern Alaska       | Section II -  | Southcer   | ntral Alaska                 |
|----------------|------------------------|---------------|------------|------------------------------|
| Page City      |                        |               | Page       | City                         |
| 1 Ang          | oon                    |               | 25         | Akhiok                       |
| 2 Coff         | man Cove               |               | 26         | Chenega Bay                  |
| 3 Crai         | g                      |               | 27         | Chignik Area                 |
| 4 Edn          | a Bay                  |               | 28         | Cold Bay *                   |
| 5… Elfir       | Cove                   |               | 29         | Halibut Cove                 |
| 6 Gan          | ne Creek *             |               | 30         | Ivanof Bay                   |
| 7 Gus          | tavus                  |               | 31         | Karluk                       |
| 8 Holl         | is                     |               | 32         | King Cove                    |
| 9 Hoo          | nah                    |               | 33         | Larsen Bay                   |
| 10 Hyd         | aburg                  |               | 34         | Nanwalek                     |
| 11 Kak         | e                      |               | 35         | Old Harbor                   |
| 12 Kas         | aan                    |               | 36         | Ouzinkie                     |
| 13… Klav       | vock                   |               | 37         | Perryville                   |
| 14 Met         | akatla                 |               | 38         | Port Graham                  |
| 15… Mey        | ers Chuck              |               | 39         | Port Lions                   |
| 16 Nau         | kati Bay *             |               | 40         | Sand Point                   |
| 17 Peli        | can                    |               | 41         | Seldovia                     |
| 18 Poir        | nt Baker               |               | 42         | Tatitlek                     |
| 19 Port        | Alexander              |               | 43         | Tyonek                       |
| 20 Port        | Protection             |               | 44         | Yakutat                      |
| 21 Ten         | akee                   |               | 45         | Total Southcentral Alaska    |
| 22 Tho         | rne Bay                | Section III - | Aleutian   | Island Communities           |
| 23 Wha         | ale Pass               |               | 46         | Adak*                        |
| 24 Tota        | al Southeastern Alaska | Section IV -  | Total Elig | jible Communities            |
|                |                        |               | 47         | Total Eligible Communities   |
|                |                        |               | 48         | Overview of program          |
|                |                        |               | 51         | Table CQE permit participate |