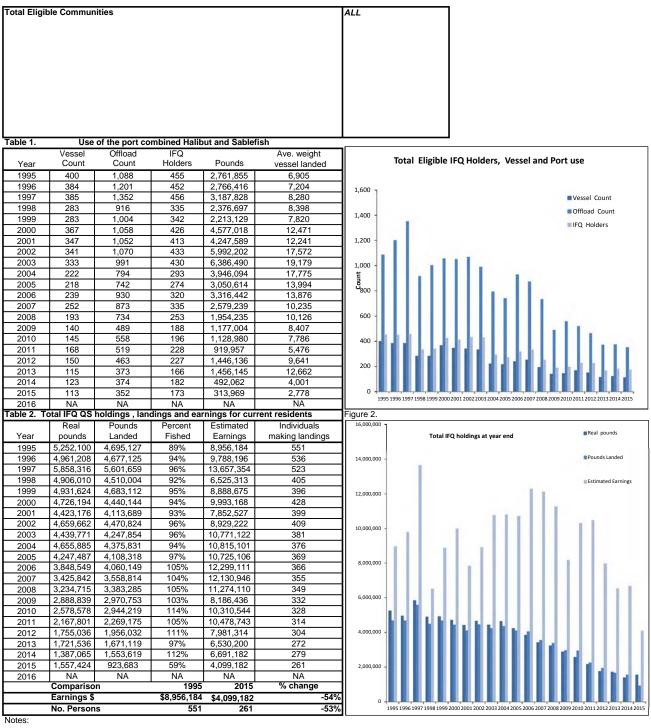

# Index for Designated Eligible Communities Community Quota Program

| Section I- Sou | theastern Alaska       | Section II -  | Southcer   | ntral Alaska                 |
|----------------|------------------------|---------------|------------|------------------------------|
| Page City      |                        |               | Page       | City                         |
| 1 Ang          | oon                    |               | 25         | Akhiok                       |
| 2 Coff         | man Cove               |               | 26         | Chenega Bay                  |
| 3 Crai         | g                      |               | 27         | Chignik Area                 |
| 4 Edn          | a Bay                  |               | 28         | Cold Bay *                   |
| 5… Elfir       | Cove                   |               | 29         | Halibut Cove                 |
| 6 Gan          | ne Creek *             |               | 30         | Ivanof Bay                   |
| 7 Gus          | tavus                  |               | 31         | Karluk                       |
| 8 Holl         | is                     |               | 32         | King Cove                    |
| 9 Hoo          | nah                    |               | 33         | Larsen Bay                   |
| 10 Hyd         | aburg                  |               | 34         | Nanwalek                     |
| 11 Kak         | e                      |               | 35         | Old Harbor                   |
| 12 Kas         | aan                    |               | 36         | Ouzinkie                     |
| 13… Klav       | vock                   |               | 37         | Perryville                   |
| 14 Met         | akatla                 |               | 38         | Port Graham                  |
| 15… Mey        | ers Chuck              |               | 39         | Port Lions                   |
| 16 Nau         | kati Bay *             |               | 40         | Sand Point                   |
| 17 Peli        | can                    |               | 41         | Seldovia                     |
| 18 Poir        | nt Baker               |               | 42         | Tatitlek                     |
| 19 Port        | Alexander              |               | 43         | Tyonek                       |
| 20 Port        | Protection             |               | 44         | Yakutat                      |
| 21 Ten         | akee                   |               | 45         | Total Southcentral Alaska    |
| 22 Tho         | rne Bay                | Section III - | Aleutian   | Island Communities           |
| 23 Wha         | ale Pass               |               | 46         | Adak*                        |
| 24 Tota        | al Southeastern Alaska | Section IV -  | Total Elig | jible Communities            |
|                |                        |               | 47         | Total Eligible Communities   |
|                |                        |               | 48         | Overview of program          |
|                |                        |               | 51         | Table CQE permit participate |