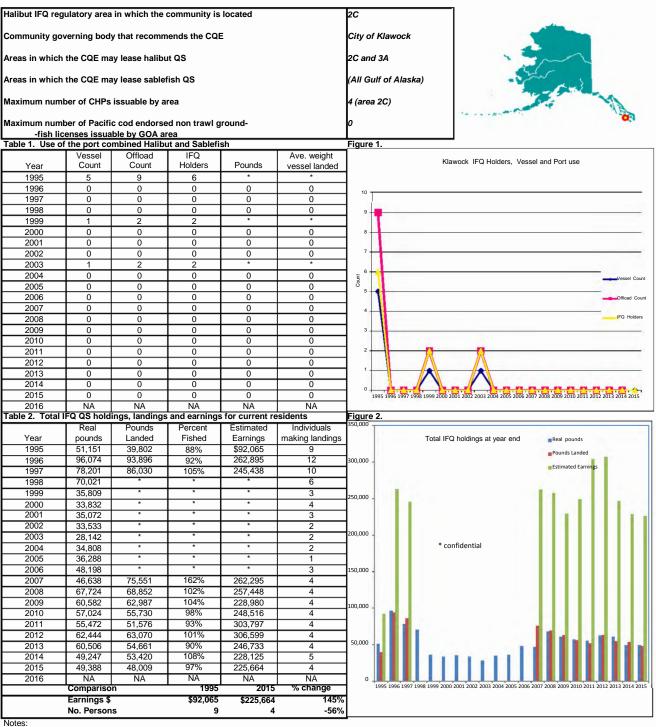

lculated by multiplying the pounds landed by the estimated ex-vessel values as reported by the State of Alaska

Commercial Fisheries Entry Commission (CFEC), for each area.

d. "Individuals making landings" includes all recorded landings of IFQ derived from QS held by persons reporting business address in subject

community (as displayed on Table 1). The total includes hired skippers; accordingly, in some instances, the total number of individuals with landings may exceed the total number of "persons" who hold QS.

7. Figure 2: Bar graph for table 2.

Prices derived from State of Alaska CFEC, for each area. ((http://www.fakr.noaa.gov/ram/ifgreports.htm#special) Annual Ex-Vessel Prices) maps from http://www.commerce.state.ak.us/dca/commdb/CIS.cfm

#### **IFQ Community Report for** Klawock



Indicates confidential data that may not be displayed because they are derived from the landings of fewer than three IFQ permit holders,

or the offloading vessels delivered to fewer then three Register Buyers (RB) permit holders.

1. Halibut weights are reported in net (headed and gutted) pounds; sablefish weights are reported in round pounds.

2. Residence determinations are based on unverified self-reported addresses provided by QS holders.

3. Estimated earnings (dollar amounts) are nominal; they are not adjusted for inflation year.

4. Table 1:

"Use of port " shows the number of distinct vessels that landed IFQ in this location, regardless of the vessels homeport and IFQ permitholder residence.

5. Figure 1: Bar graph for table 1.

6. Table 2 :

a. "Real Pounds" are calculated from