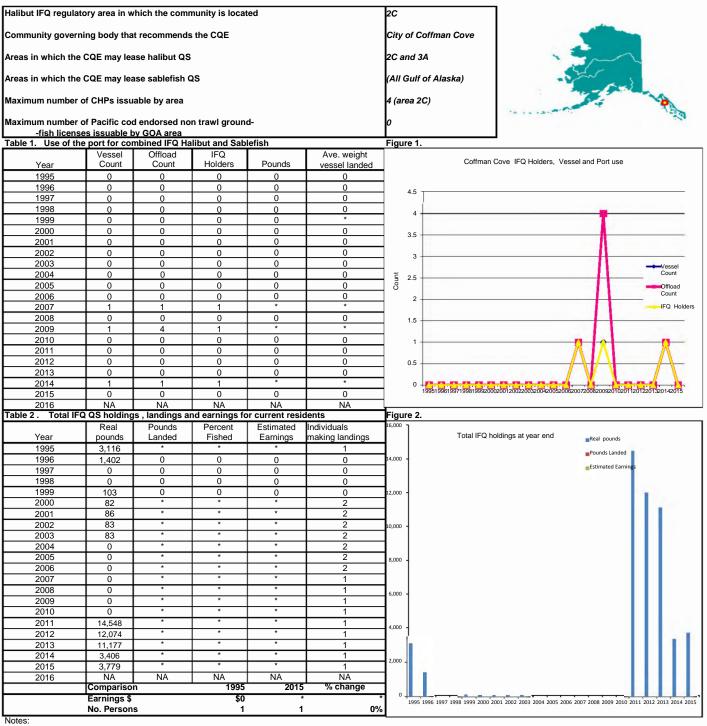

culated by multiplying the pounds landed by the estimated ex-vessel values as reported by the State of Alaska Commercial Fisheries Entry Commission (CFEC), for each area.

d. "Individuals making landings" includes all recorded landings of IFQ derived from QS held by persons reporting business address in subject

community (as displayed on Table 1). The total includes hired skippers; accordingly, in some instances, the total number of individuals with landings may exceed the total number of "persons" who hold QS.

7. Figure 2: Bar graph for table 2.

Prices derived from State of Alaska CFEC, for each area. ((http://www.fakr.noaa.gov/ram/ifqreports.htm#special) Annual Ex-Vessel Prices) maps from http://www.commerce.state.ak.us/dca/commdb/CIS.cfm

# **IFQ Community Report for Coffman Cove**



Indicates confidential data that may not be displayed because they are derived from the landings of fewer than three IFQ permit holders,

or the offloading vessels delivered to fewer then three Register Buyers (RB) permit holders.

1. Halibut weights are reported in net (headed and gutted) pounds; sablefish weights are reported in round pounds.

2. Residence determinations are based on unverified self-reported addresses provided by QS holders.

3. Estimated earnings (dollar amounts) are nominal; they are not adjusted for inflation year.

4. Table 1:

"Use of port " shows the number of distinct vessels that landed IFQ in this location, regardless of the vessels homeport and IFQ permitholder residence.

5. Figure 1: Bar graph for table 1.

6 Table 2 ·

a. "Real Pounds" are calculated from