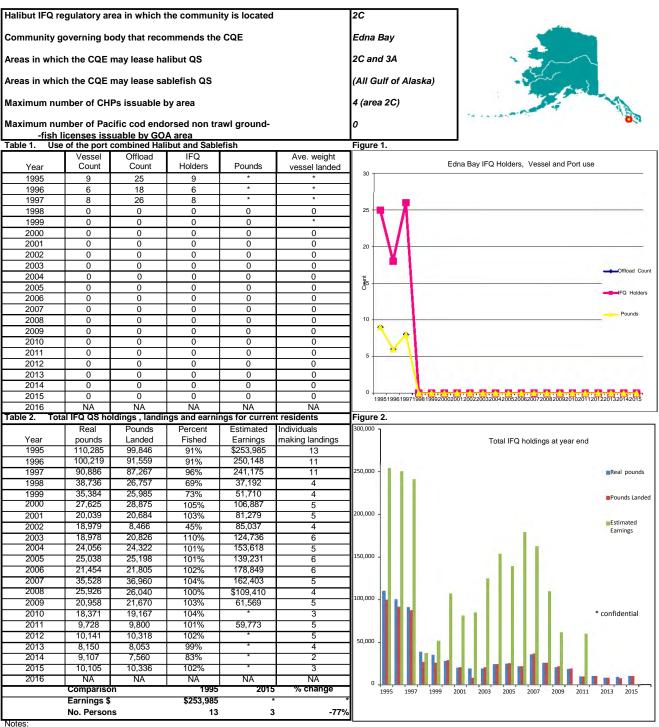

calculated by multiplying the pounds landed by the estimated ex-vessel values as reported by the State of Alaska Commercial Fisheries Entry Commission (CFEC), for each area.

d. "Individuals making landings" includes all recorded landings of IFQ derived from QS held by persons reporting business address in subject

community (as displayed on Table 1). The total includes hired skippers; accordingly, in some instances, the total number of individuals with landings may exceed the total number of "persons" who hold QS.

7. Figure 2: Bar graph for table 2.

Prices derived from State of Alaska CFEC, for each area. ((http://www.fakr.noaa.gov/ram/ifqreports.htm#special) Annual Ex-Vessel Prices) maps from http://www.commerce.state.ak.us/dca/commdb/CIS.cfm

## **IFQ Community Report for** Edna Bay



Indicates confidential data that may not be displayed because they are derived from the landings of fewer than three IFQ permit holders,

or the offloading vessels delivered to fewer then three Register Buyers (RB) permit holders.

1. Halibut weights are reported in net (headed and gutted) pounds; sablefish weights are reported in round pounds.

2. Residence determinations are based on unverified self-reported addresses provided by QS holders.

3. Estimated earnings (dollar amounts) are nominal; they are not adjusted for inflation year.

4. Table 1:

"Use of port " shows the number of distinct vessels that landed IFQ in this location, regardless of the vessels homeport and IFQ permitholder residence.

5. Figure 1: Bar graph for table 1. 6. Table 2 :

a. "Real Pounds" are calculated from