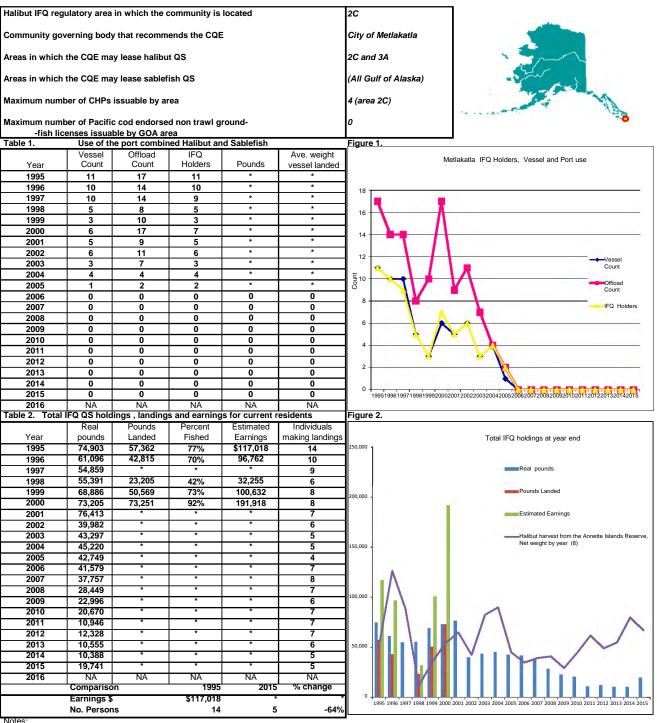

lculated by multiplying the pounds landed by the estimated ex-vessel values as reported by the State of Alaska Commercial Fisheries Entry Commission (CFEC), for each area.

d. "Individuals making landings" includes all recorded landings of IFQ derived from QS held by persons reporting business address in subject

community (as displayed on Table 1). The total includes hired skippers; accordingly, in some instances, the total number of individuals with landings may exceed the total number of "persons" who hold QS.

7. Figure 2: Bar graph for table 2.

Prices derived from State of Alaska CFEC, for each area. ((http://www.fakr.noaa.gov/ram/ifqreports.htm#special) Annual Ex-Vessel Prices) maps from http://www.commerce.state.ak.us/dca/commdb/CIS.cfm

## **IFQ Community Report for** Metlakatla



Indicates confidential data that may not be displayed because they are derived from the landings of fewer than three IFQ permit holders,

or the offloading vessels delivered to fewer then three Register Buyers (RB) permit holders.

1. Halibut weights are reported in net (headed and gutted) pounds; sablefish weights are reported in round pounds.

2. Residence determinations are based on unverified self-reported addresses provided by QS holders.

3. Estimated earnings (dollar amounts) are nominal; they are not adjusted for inflation year.

4. Table 1:

"Use of port " shows the number of distinct vessels that landed IFQ in this location, regardless of the vessels homeport and IFQ permitholder residence.

5. Figure 1: Bar graph for table 1. 6. Table 2 ·

a. "Real Pounds" are calculated from