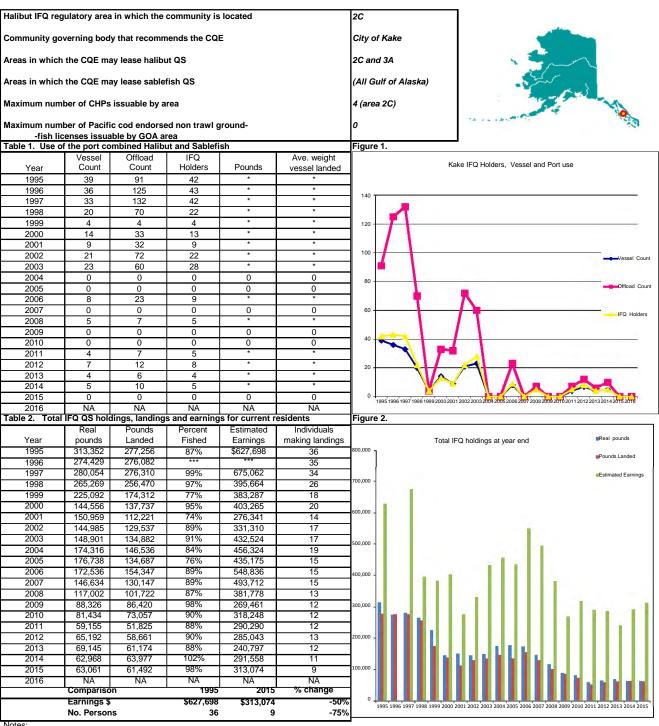

re calculated by multiplying the pounds landed by the estimated ex-vessel values as reported by the State of Alaska Commercial Fisheries Entry Commission (CFEC), for each area.

d. "Individuals making landings" includes all recorded landings of IFQ derived from QS held by persons reporting business address in subject community (as displayed on Table 1). The total includes hired skippers; accordingly, in some instances, the total number of individuals with landings may exceed the total number of "persons" who hold QS.

7. Figure 2: Bar graph for table 2.

Prices derived from State of Alaska CFEC, for each area. ((http://www.fakr.noaa.gov/ram/ifqreports.htm#special) Annual Ex-Vessel Prices) maps from http://www.commerce.state.ak.us/dca/commdb/CIS.cfm

#### **IFQ Community Report for** Kake



Notes:

Indicates confidential data that may not be displayed because they are derived from the landings of fewer than three IFQ permit holders,

or the offloading vessels delivered to fewer then three Register Buyers (RB) permit holders.

1. Halibut weights are reported in net (headed and gutted) pounds; sablefish weights are reported in round pounds.

2. Residence determinations are based on unverified self-reported addresses provided by QS holders.

3. Estimated earnings (dollar amounts) are nominal; they are not adjusted for inflation year.

4. Table 1:

"Use of port " shows the number of distinct vessels that landed IFQ in this location, regardless of the vessels homeport and IFQ permitholder residence.

5. Figure 1: Bar graph for table 1.

6. Table 2 :

a. "Real Pounds" are calcula