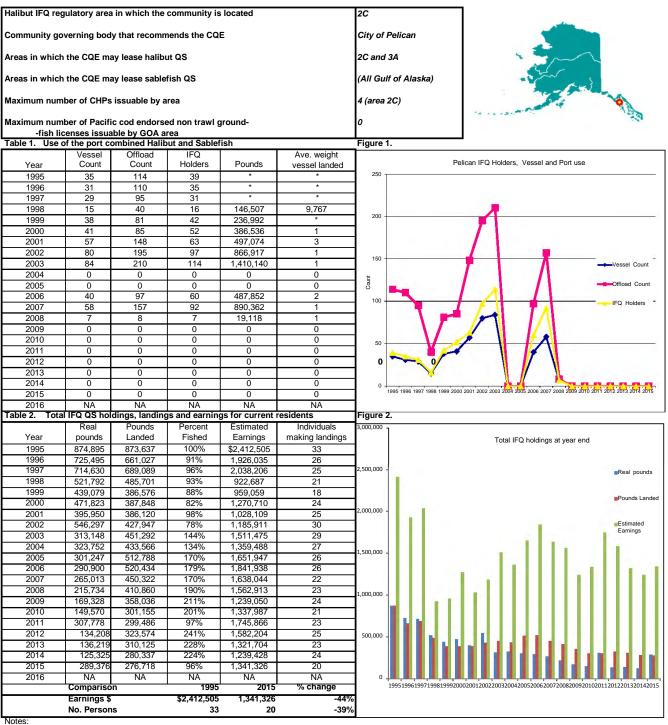

# Index for Designated Eligible Communities Community Quota Program

| Section I- Sou | theastern Alaska       | Section II -  | Southcer   | ntral Alaska                 |
|----------------|------------------------|---------------|------------|------------------------------|
| Page City      |                        |               | Page       | City                         |
| 1 Ang          | oon                    |               | 25         | Akhiok                       |
| 2 Coff         | man Cove               |               | 26         | Chenega Bay                  |
| 3 Crai         | g                      |               | 27         | Chignik Area                 |
| 4 Edn          | a Bay                  |               | 28         | Cold Bay *                   |
| 5… Elfir       | Cove                   |               | 29         | Halibut Cove                 |
| 6 Gan          | ne Creek *             |               | 30         | Ivanof Bay                   |
| 7 Gus          | tavus                  |               | 31         | Karluk                       |
| 8 Holl         | is                     |               | 32         | King Cove                    |
| 9 Hoo          | nah                    |               | 33         | Larsen Bay                   |
| 10 Hyd         | aburg                  |               | 34         | Nanwalek                     |
| 11 Kak         | e                      |               | 35         | Old Harbor                   |
| 12 Kas         | aan                    |               | 36         | Ouzinkie                     |
| 13… Klav       | vock                   |               | 37         | Perryville                   |
| 14 Met         | akatla                 |               | 38         | Port Graham                  |
| 15… Mey        | ers Chuck              |               | 39         | Port Lions                   |
| 16 Nau         | kati Bay *             |               | 40         | Sand Point                   |
| 17 Peli        | can                    |               | 41         | Seldovia                     |
| 18 Poir        | nt Baker               |               | 42         | Tatitlek                     |
| 19 Port        | Alexander              |               | 43         | Tyonek                       |
| 20 Port        | Protection             |               | 44         | Yakutat                      |
| 21 Ten         | akee                   |               | 45         | Total Southcentral Alaska    |
| 22 Tho         | rne Bay                | Section III - | Aleutian   | Island Communities           |
| 23 Wha         | ale Pass               |               | 46         | Adak*                        |
| 24 Tota        | al Southeastern Alaska | Section IV -  | Total Elig | jible Communities            |
|                |                        |               | 47         | Total Eligible Communities   |
|                |                        |               | 48         | Overview of program          |
|                |                        |               | 51         | Table CQE permit participate |