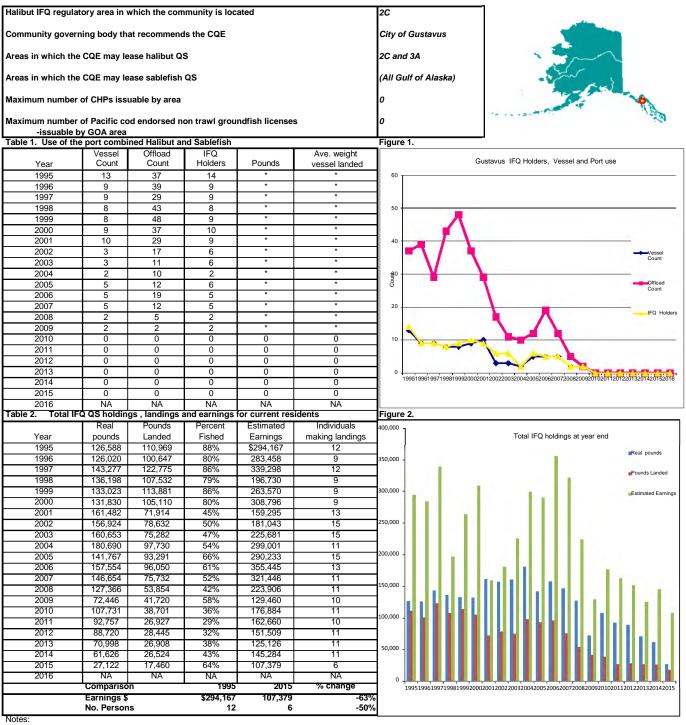

are calculated by multiplying the pounds landed by the estimated ex-vessel values as reported by the State of Alaska Commercial Fisheries Entry Commission (CFEC), for each area.

d. "Individuals making landings" includes all recorded landings of IFQ derived from QS held by persons reporting business address in subject

community (as displayed on Table 1). The total includes hired skippers; accordingly, in some instances, the total number of individuals with landings may exceed the total number of "persons" who hold QS.

7. Figure 2: Bar graph for table 2.

Prices derived from State of Alaska CFEC, for each area. ((http://www.fakr.noaa.gov/ram/ifgreports.htm#special) Annual Ex-Vessel Prices) maps from http://www.commerce.state.ak.us/dca/commdb/CIS.cfm

# IFQ Community Report for Gustavus



Indicates confidential data that may not be displayed because they are derived from the landings of fewer than three IFQ permit holders,

or the offloading vessels delivered to fewer then three Register Buyers (RB) permit holders.

1. Halibut weights are reported in net (headed and gutted) pounds; sablefish weights are reported in round pounds.

2. Residence determinations are based on unverified self-reported addresses provided by QS holders.

Estimated earnings (dollar amounts) are nominal; they are not adjusted for inflation year.

4. Table 1:

"Use of port " shows the number of distinct vessels that landed IFQ in this location, regardless of the vessels homeport and IFQ permitholder residence. 5. Figure 1: Bar graph for table 1.

6. Table 2 :

a. "Real Pounds" are calculated from amo