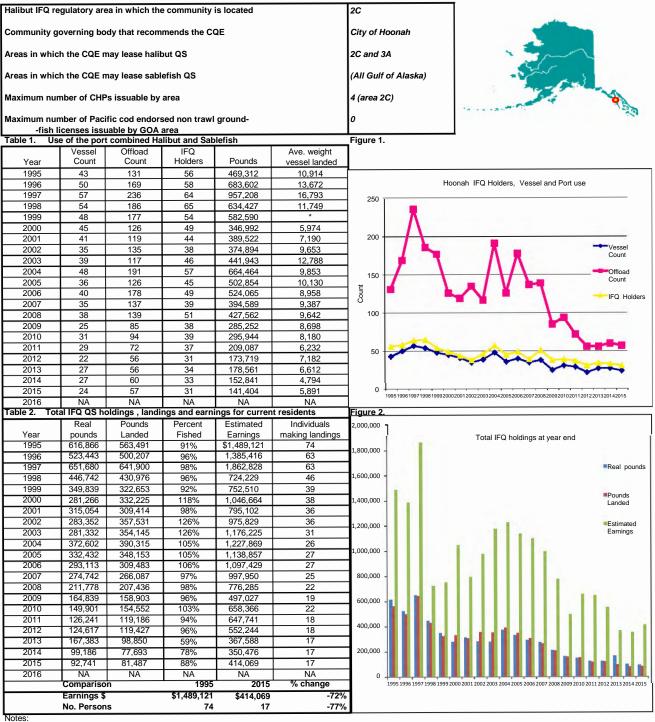

calculated by multiplying the pounds landed by the estimated ex-vessel values as reported by the State of Alaska Commercial Fisheries Entry Commission (CFEC), for each area.

d. "Individuals making landings" includes all recorded landings of IFQ derived from QS held by persons reporting business address in subject

community (as displayed on Table 1). The total includes hired skippers; accordingly, in some instances, the total number of individuals with landings may exceed the total number of "persons" who hold QS.

7. Figure 2: Bar graph for table 2.

Prices derived from State of Alaska CFEC, for each area. ((http://www.fakr.noaa.gov/ram/ifqreports.htm#special) Annual Ex-Vessel Prices) maps from http://www.commerce.state.ak.us/dca/commdb/CIS.cfm

#### **IFQ Community Report for** Hoonah



Indicates confidential data that may not be displayed because they are derived from the landings of fewer than three IFQ permit holders,

or the offloading vessels delivered to fewer then three Register Buyers (RB) permit holders.

1. Halibut weights are reported in net (headed and gutted) pounds; sablefish weights are reported in round pounds.

2. Residence determinations are based on unverified self-reported addresses provided by QS holders.

3. Estimated earnings (dollar amounts) are nominal; they are not adjusted for inflation year.

4. Table 1:

"Use of port " shows the number of distinct vessels that landed IFQ in this location, regardless of the vessels homeport and IFQ permitholder residence. 5. Figure 1: Bar graph for table 1.

6. Table 2

a. "Real Pounds" are calculated from am