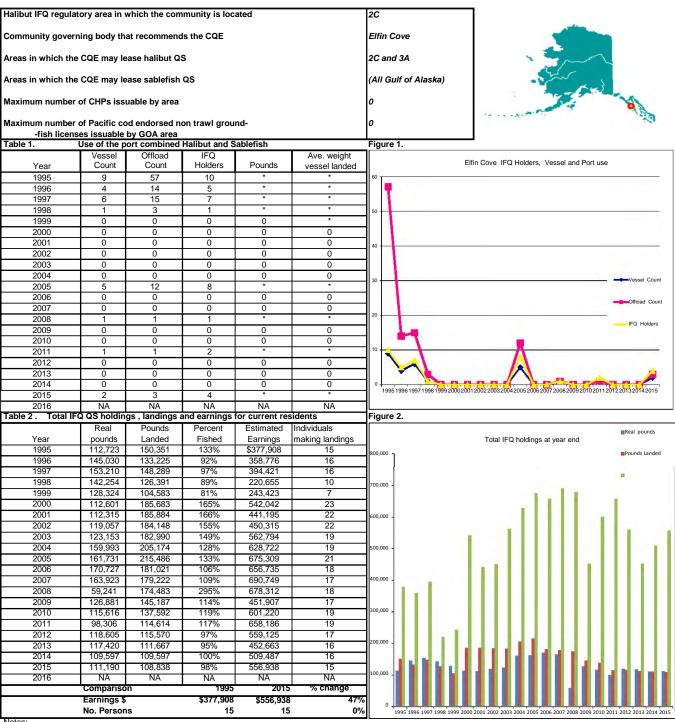

y multiplying the pounds landed by the estimated ex-vessel values as reported by the State of Alaska Commercial Fisheries Entry Commission (CFEC), for each area.

d. "Individuals making landings" includes all recorded landings of IFQ derived from QS held by persons reporting business address in subject

community (as displayed on Table 1). The total includes hired skippers; accordingly, in some instances, the total number of individuals with landings may exceed the total number of "persons" who hold QS.

7. Figure 2: Bar graph for table 2.

Prices derived from State of Alaska CFEC, for each area. ((http://www.fakr.noaa.gov/ram/ifqreports.htm#special) Annual Ex-Vessel Prices) maps from http://www.commerce.state.ak.us/dca/commdb/CIS.cfm

Edna Bay

## **IFQ Community Report for** Elfin Cove



Notes:

Indicates confidential data that may not be displayed because they are derived from the landings of fewer than three IFQ permit holders,

or the offloading vessels delivered to fewer then three Register Buyers (RB) permit holders.

1. Halibut weights are reported in net (headed and gutted) pounds; sablefish weights are reported in round pounds.

2. Residence determinations are based on unverified self-reported addresses provided by QS holders.

3. Estimated earnings (dollar amounts) are nominal; they are not adjusted for inflation year.

4. Table 1:

"Use of port " shows the number of distinct vessels that landed IFQ in this location, regardless of the vessels homeport and IFQ permitholder residence. 5. Figure 1: Bar graph for table 1.

6. Table 2 :

a. "Real Pounds" are calculat