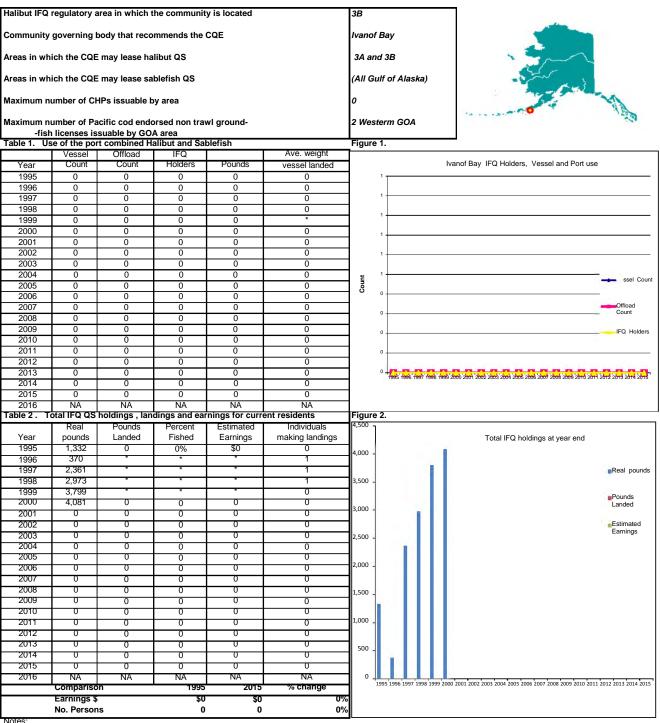

# Index for Designated Eligible Communities Community Quota Program

| Section I- Sou | theastern Alaska       | Section II -  | Southcer   | ntral Alaska                 |
|----------------|------------------------|---------------|------------|------------------------------|
| Page City      |                        |               | Page       | City                         |
| 1 Ang          | oon                    |               | 25         | Akhiok                       |
| 2 Coff         | man Cove               |               | 26         | Chenega Bay                  |
| 3 Crai         | g                      |               | 27         | Chignik Area                 |
| 4 Edn          | a Bay                  |               | 28         | Cold Bay *                   |
| 5… Elfir       | Cove                   |               | 29         | Halibut Cove                 |
| 6 Gan          | ne Creek *             |               | 30         | Ivanof Bay                   |
| 7 Gus          | tavus                  |               | 31         | Karluk                       |
| 8 Holl         | is                     |               | 32         | King Cove                    |
| 9 Hoo          | nah                    |               | 33         | Larsen Bay                   |
| 10 Hyd         | aburg                  |               | 34         | Nanwalek                     |
| 11 Kak         | e                      |               | 35         | Old Harbor                   |
| 12 Kas         | aan                    |               | 36         | Ouzinkie                     |
| 13… Klav       | vock                   |               | 37         | Perryville                   |
| 14 Met         | akatla                 |               | 38         | Port Graham                  |
| 15… Mey        | ers Chuck              |               | 39         | Port Lions                   |
| 16 Nau         | kati Bay *             |               | 40         | Sand Point                   |
| 17 Peli        | can                    |               | 41         | Seldovia                     |
| 18 Poir        | nt Baker               |               | 42         | Tatitlek                     |
| 19 Port        | Alexander              |               | 43         | Tyonek                       |
| 20 Port        | Protection             |               | 44         | Yakutat                      |
| 21 Ten         | akee                   |               | 45         | Total Southcentral Alaska    |
| 22 Tho         | rne Bay                | Section III - | Aleutian   | Island Communities           |
| 23 Wha         | ale Pass               |               | 46         | Adak*                        |
| 24 Tota        | al Southeastern Alaska | Section IV -  | Total Elig | jible Communities            |
|                |                        |               | 47         | Total Eligible Communities   |
|                |                        |               | 48         | Overview of program          |
|                |                        |               | 51         | Table CQE permit participate |