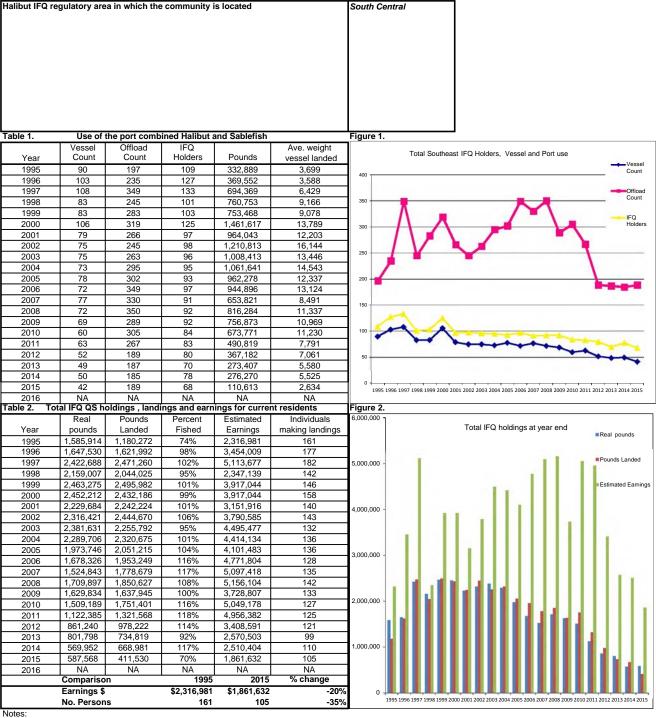

# Index for Designated Eligible Communities Community Quota Program

| Section I- Sou | theastern Alaska       | Section II -  | Southcer   | ntral Alaska                 |
|----------------|------------------------|---------------|------------|------------------------------|
| Page City      |                        |               | Page       | City                         |
| 1 Ang          | oon                    |               | 25         | Akhiok                       |
| 2 Coff         | man Cove               |               | 26         | Chenega Bay                  |
| 3 Crai         | g                      |               | 27         | Chignik Area                 |
| 4 Edn          | a Bay                  |               | 28         | Cold Bay *                   |
| 5… Elfir       | Cove                   |               | 29         | Halibut Cove                 |
| 6 Gan          | ne Creek *             |               | 30         | Ivanof Bay                   |
| 7 Gus          | tavus                  |               | 31         | Karluk                       |
| 8 Holl         | is                     |               | 32         | King Cove                    |
| 9 Hoo          | nah                    |               | 33         | Larsen Bay                   |
| 10 Hyd         | aburg                  |               | 34         | Nanwalek                     |
| 11 Kak         | e                      |               | 35         | Old Harbor                   |
| 12 Kas         | aan                    |               | 36         | Ouzinkie                     |
| 13… Klav       | vock                   |               | 37         | Perryville                   |
| 14 Met         | akatla                 |               | 38         | Port Graham                  |
| 15… Mey        | ers Chuck              |               | 39         | Port Lions                   |
| 16 Nau         | kati Bay *             |               | 40         | Sand Point                   |
| 17 Peli        | can                    |               | 41         | Seldovia                     |
| 18 Poir        | nt Baker               |               | 42         | Tatitlek                     |
| 19 Port        | Alexander              |               | 43         | Tyonek                       |
| 20 Port        | Protection             |               | 44         | Yakutat                      |
| 21 Ten         | akee                   |               | 45         | Total Southcentral Alaska    |
| 22 Tho         | rne Bay                | Section III - | Aleutian   | Island Communities           |
| 23 Wha         | ale Pass               |               | 46         | Adak*                        |
| 24 Tota        | al Southeastern Alaska | Section IV -  | Total Elig | jible Communities            |
|                |                        |               | 47         | Total Eligible Communities   |
|                |                        |               | 48         | Overview of program          |
|                |                        |               | 51         | Table CQE permit participate |