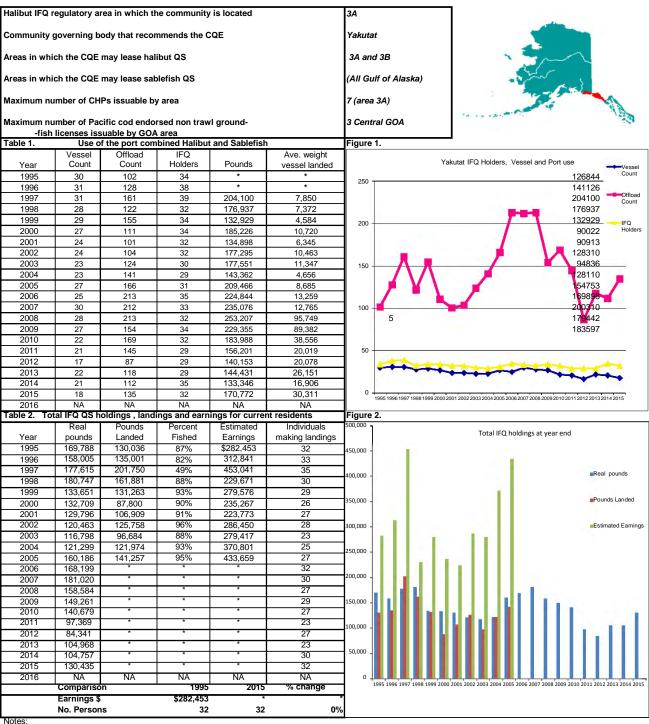

# Index for Designated Eligible Communities Community Quota Program

| Section I- Sou | theastern Alaska       | Section II -  | Southcer   | ntral Alaska                 |
|----------------|------------------------|---------------|------------|------------------------------|
| Page City      |                        |               | Page       | City                         |
| 1 Ang          | oon                    |               | 25         | Akhiok                       |
| 2 Coff         | man Cove               |               | 26         | Chenega Bay                  |
| 3 Crai         | g                      |               | 27         | Chignik Area                 |
| 4 Edn          | a Bay                  |               | 28         | Cold Bay *                   |
| 5… Elfir       | Cove                   |               | 29         | Halibut Cove                 |
| 6 Gan          | ne Creek *             |               | 30         | Ivanof Bay                   |
| 7 Gus          | tavus                  |               | 31         | Karluk                       |
| 8 Holl         | is                     |               | 32         | King Cove                    |
| 9 Hoo          | nah                    |               | 33         | Larsen Bay                   |
| 10 Hyd         | aburg                  |               | 34         | Nanwalek                     |
| 11 Kak         | e                      |               | 35         | Old Harbor                   |
| 12 Kas         | aan                    |               | 36         | Ouzinkie                     |
| 13… Klav       | vock                   |               | 37         | Perryville                   |
| 14 Met         | akatla                 |               | 38         | Port Graham                  |
| 15… Mey        | ers Chuck              |               | 39         | Port Lions                   |
| 16 Nau         | kati Bay *             |               | 40         | Sand Point                   |
| 17 Peli        | can                    |               | 41         | Seldovia                     |
| 18 Poir        | nt Baker               |               | 42         | Tatitlek                     |
| 19 Port        | Alexander              |               | 43         | Tyonek                       |
| 20 Port        | Protection             |               | 44         | Yakutat                      |
| 21 Ten         | akee                   |               | 45         | Total Southcentral Alaska    |
| 22 Tho         | rne Bay                | Section III - | Aleutian   | Island Communities           |
| 23 Wha         | ale Pass               |               | 46         | Adak*                        |
| 24 Tota        | al Southeastern Alaska | Section IV -  | Total Elig | jible Communities            |
|                |                        |               | 47         | Total Eligible Communities   |
|                |                        |               | 48         | Overview of program          |
|                |                        |               | 51         | Table CQE permit participate |