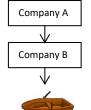

**Example:** If a vessel's USCG documentation indicates that the vessel is owned by Company A, and Company A is owned by Company B. Provide information about Company A in section 5 and Company B in section 6.