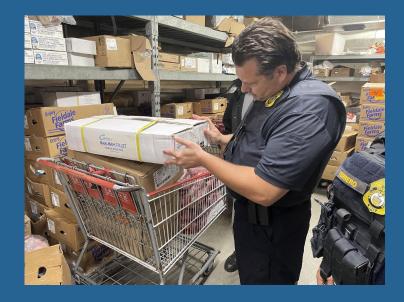

#### Common violations –

- HMS permitting
- Failure to report landings
- Failure to maintain proper landing form
- Retention in closed areas

https://www.noaa.gov/general-counsel/gc-enforcement-section/enforcement-charging-information