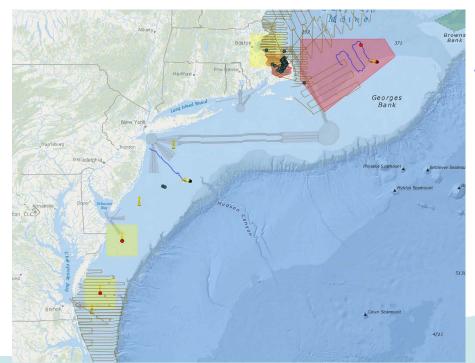

# Right Whale Road to Recovery

Seasonal Management Areas Right Whale Slow Zones Dynamic Management Areas

Online right whale sightings map - <a href="https://whalemap.org/whalemap.html">https://whalemap.org/whalemap.html</a>